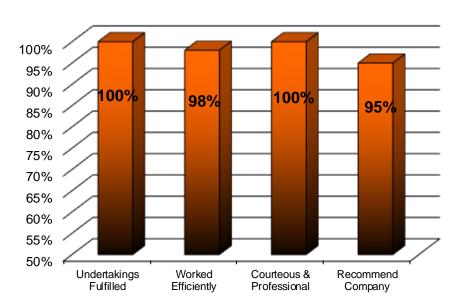

We also ask customers to appraise how they found their dealing with the member with regards to specific issues. The analysis of the survey is contained in the graph to the right.

The purpose of the survey is to assist our members in maintaining and where possible, improving their standards of professionalism, quality and service.