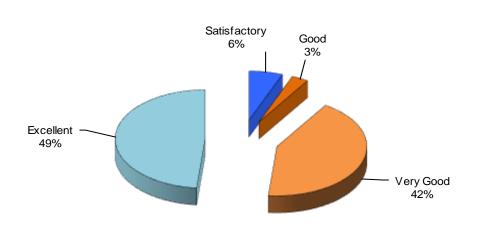

The chart to the left displays the scores customers awarded the company in respect of their overall performance. These scores are supplied by all customers when they apply for their Insurance Backed Guarantee upon completion of their home improvements.