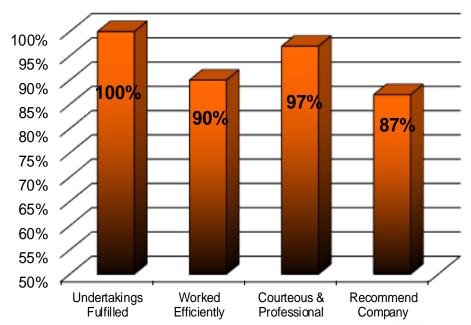

We also ask customers to appraise how they found their dealing with the member with regards to specific issues. The analysis of the survey is contained in the graph to the right.

The purpose of the survey is to assist our members in maintaining and where possible, improving their standards of professionalism, quality and service.