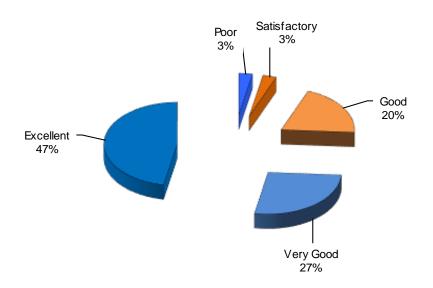

The chart to the left displays the scores customers awarded the company in respect of their overall performance. These scores are supplied by all customers when they apply for their Insurance Backed Guarantee upon completion of their home improvements.