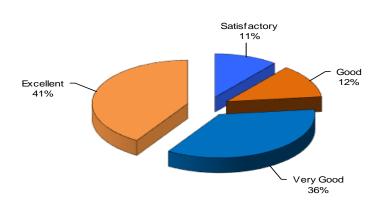

The chart to the left displays the scores customers awarded the company in respect of their overall performance. These scores are supplied by all customers when they apply for their Insurance Backed Guarantee upon completion of their home improvements.