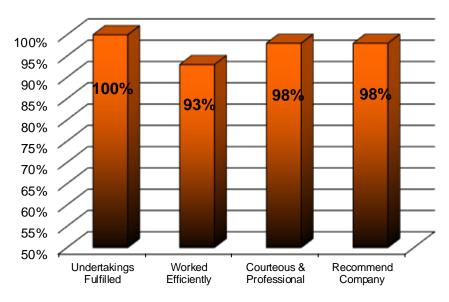

We also ask customers to appraise how they found their dealing with the member with regards to specific issues. The analysis of the survey is contained in the graph to the right.

The purpose of the survey is to assist our members in maintaining and where possible, improving their standards of professionalism, quality and service.